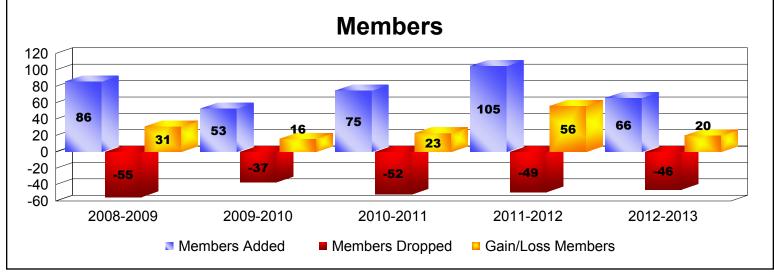

District 111BO As of June 2013 Cumulative

| Year      | New<br>Clubs | Dropped<br>Clubs | Gain/<br>Loss<br>Clubs | New<br>Members | Charter<br>Members | Reinstate<br>Members | Transfer<br>Members | Total<br>Member<br>Added | Total<br>Members<br>Dropped | Gain/<br>Loss<br>Members |
|-----------|--------------|------------------|------------------------|----------------|--------------------|----------------------|---------------------|--------------------------|-----------------------------|--------------------------|
| 2008-2009 | 0            | 0                | 0                      | 80             | 0                  | 0                    | 6                   | 86                       | -55                         | 31                       |
| 2009-2010 | 0            | 0                | 0                      | 53             | 0                  | 0                    | 0                   | 53                       | -37                         | 16                       |
| 2010-2011 | 1            | 0                | 1                      | 50             | 22                 | 0                    | 3                   | 75                       | -52                         | 23                       |
| 2011-2012 | 2            | 0                | 2                      | 60             | 44                 | 0                    | 1                   | 105                      | -49                         | 56                       |
| 2012-2013 | 0            | 0                | 0                      | 60             | 0                  | 1                    | 5                   | 66                       | -46                         | 20                       |
| Average   | 1            | 0                | 1                      | 61             | 13                 | 0                    | 3                   | 77                       | -48                         | 29                       |