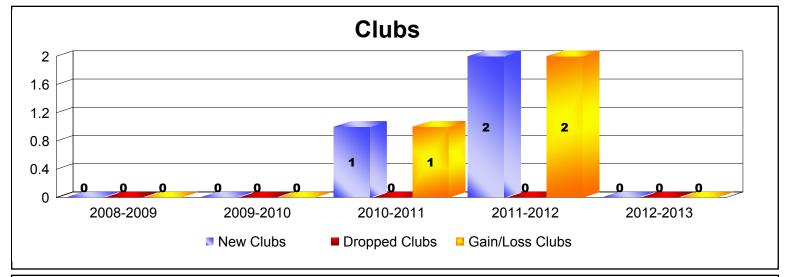

District 111BO As of June 2013 Cumulative

| Year      | New<br>Clubs | Dropped<br>Clubs | Gain/<br>Loss<br>Clubs | New<br>Members | Charter<br>Members | Reinstate<br>Members | Transfer<br>Members | Total<br>Member<br>Added | Total<br>Members<br>Dropped | Gain/<br>Loss<br>Members |
|-----------|--------------|------------------|------------------------|----------------|--------------------|----------------------|---------------------|--------------------------|-----------------------------|--------------------------|
| 2008-2009 | 0            | 0                | 0                      | 80             | 0                  | 0                    | 6                   | 86                       | -55                         | 31                       |
| 2009-2010 | 0            | 0                | 0                      | 53             | 0                  | 0                    | 0                   | 53                       | -37                         | 16                       |
| 2010-2011 | 1            | 0                | 1                      | 50             | 22                 | 0                    | 3                   | 75                       | -52                         | 23                       |
| 2011-2012 | 2            | 0                | 2                      | 60             | 44                 | 0                    | 1                   | 105                      | -49                         | 56                       |
| 2012-2013 | 0            | 0                | 0                      | 60             | 0                  | 1                    | 5                   | 66                       | -46                         | 20                       |
| Average   | 1            | 0                | 1                      | 61             | 13                 | 0                    | 3                   | 77                       | -48                         | 29                       |